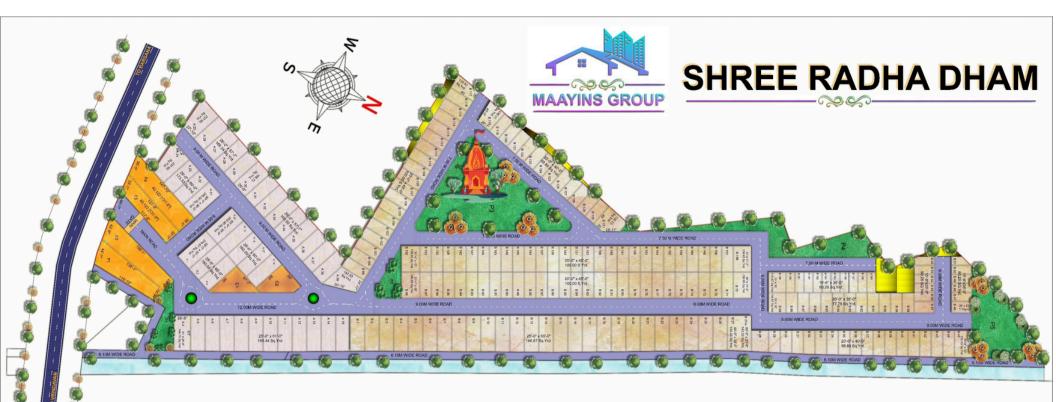

SHREE RADHA DHA

### (F) FRONT PLOT

A BLOCK PLOTS

COMMERCIAL AREA

B BLOCK PLOTS

PARKS AND GREEN AREA

WATER AREA

ROAD

GOOGLE MAP

M/S MAAYIN'S REAL ESTATE PVT. LTD. Near Sale Tax Office, Goverdhan Road, Mathura (u.p.) Pin- 281004

Mail Id.- maayinsrealestate@gmail.com

TITLE : PROPOSED LAYOUT PLAN OF A COLONY, COLONY NAMED SHREE RADHA DHAM, SITUATED AT RADHA KUND BYPASS, TEHSIL- GOVERDHAN & DISTT.-MATHURA